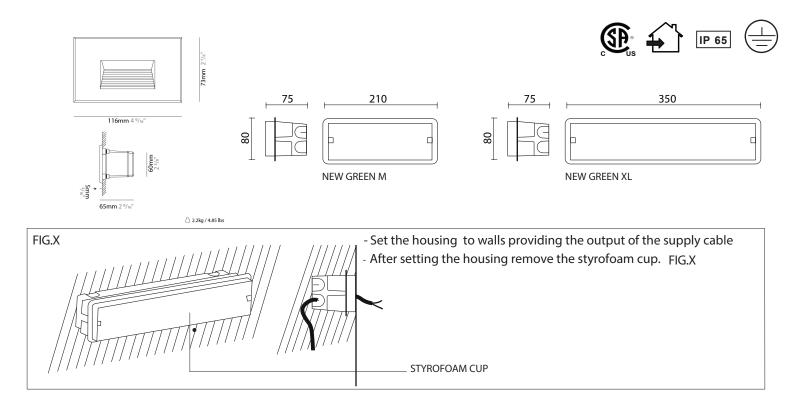

# NEW GREEN XS/M/XL RECESSED - WALL

**INSTALLATION GUIDE** 

- Cut with a scissors the tinned part of all the cables.FIG.1

- Connect the supply cables to the fitting through the appropriates, following carefully the instructions. FIG. 2/3