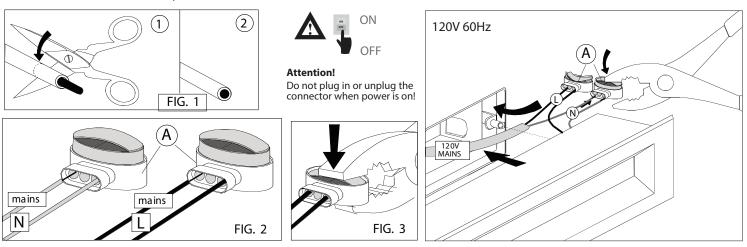

# NEW GREEN XS/M/XL RECESSED - WALL

**INSTALLATION GUIDE** 

- Cut with a scissors the tinned part of all the cables.FIG.1

- Connect the supply cables to the fitting through the appropriates, following carefully the instructions. FIG. 2/3