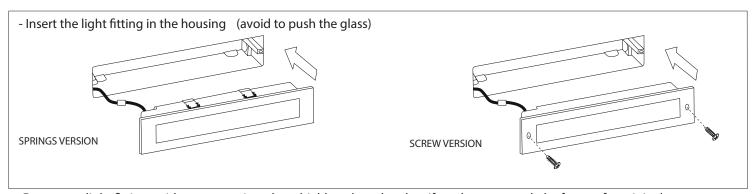

- Do not use light fittings without protection glass shield, replace the glass if cracks appear. ask the factory for original spare parts.